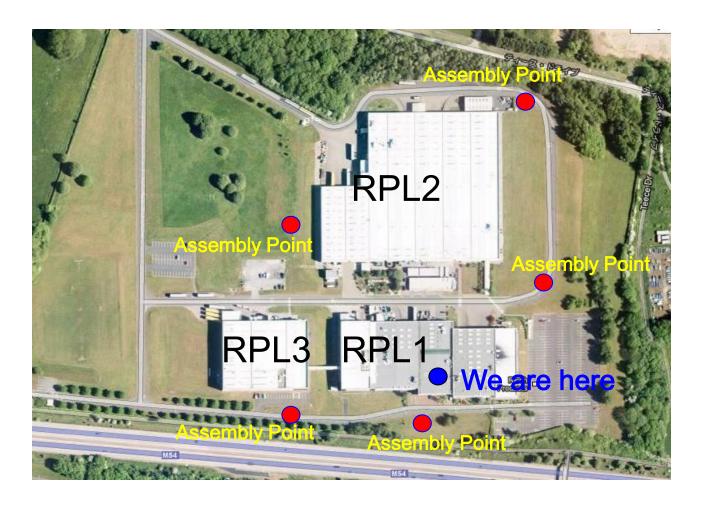

#### □ Fire alarm (continuous bell)

If a fire alarm sounds stay with your host (any of the Ricoh team) and they will direct you to the emergency exits and muster points. On Wednesday afternoon the fire alarms are tested – this will be announced over the tannoy beforehand.