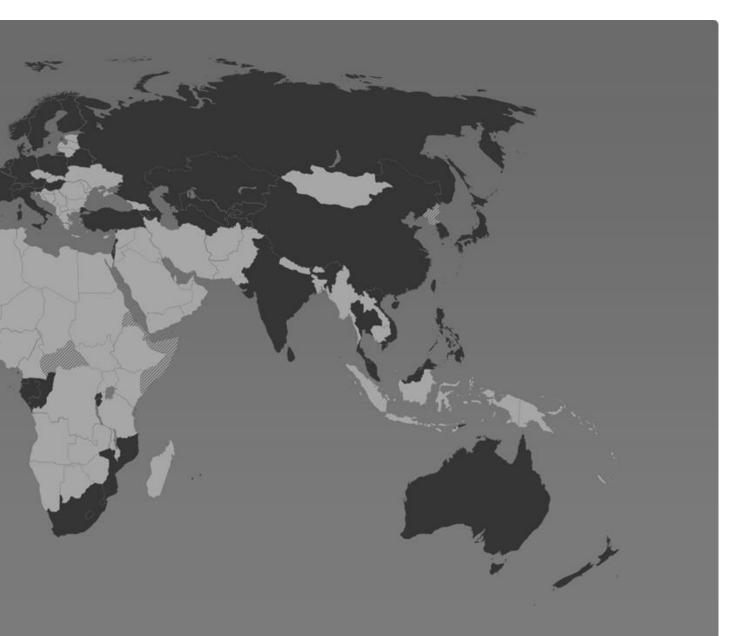

# **Ricoh - Global Manufacturing, Sales and Service Presence**

Founded in **1936** 

Over 80,000 Employees Worldwide

**200** countries and territories (approx.)

Net sales of JPY 2,134 billion year end March 2023 £12.6 Billion Euro