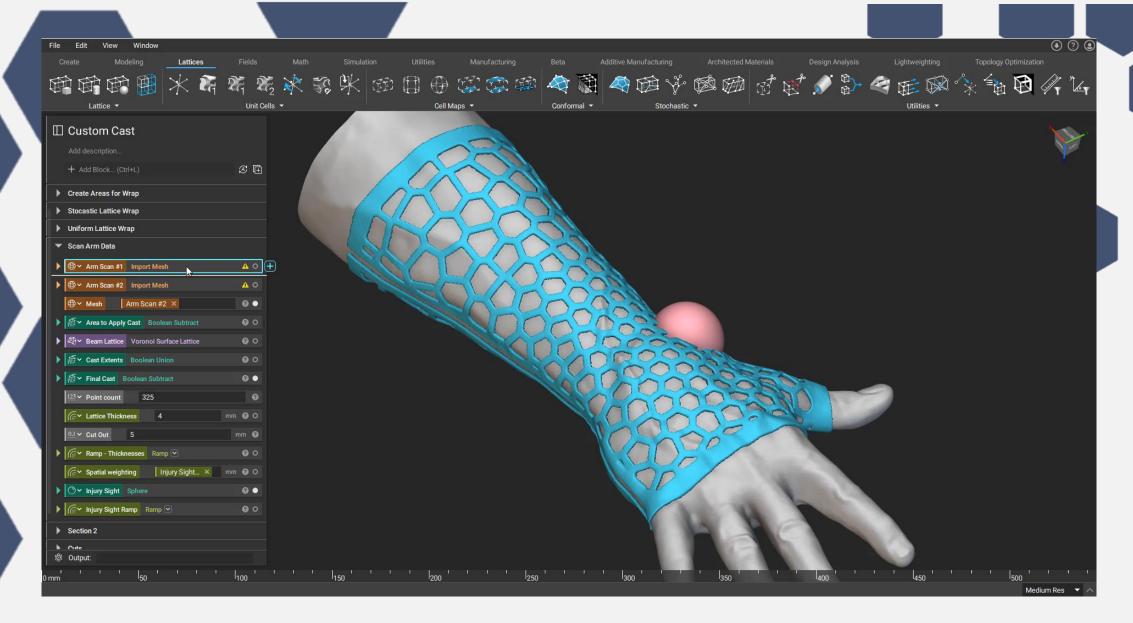

**ACCURACY** 0.025 mm (0.0009 in)

**VOLUMETRIC ACCURACY** 0.064 mm (0.0025 in)

**HANDYSCAN** 

**METRASCAN** 

Design Without Boundaries.

How I can draw it in CAD

How I can solve the fundamental design challenge