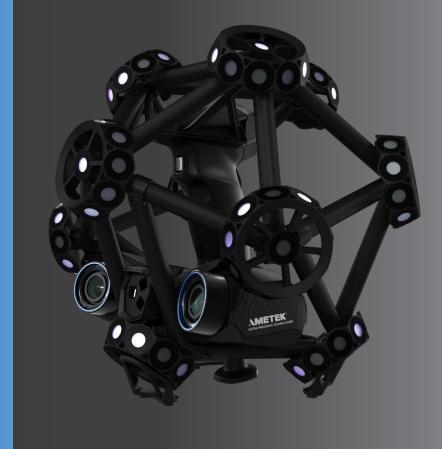

**ACCURACY** 0.025 mm (0.0009 in)

**VOLUMETRIC ACCURACY** 0.064 mm (0.0025 in)

**HANDYSCAN** 

**METRASCAN** 

Design Without Boundaries.

How I can draw it in CAD

How I can solve the fundamental design challenge