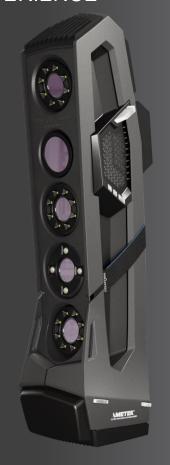

## THE TRULY PORTABLE METROLOGY-GRADE LASER SCANNER

**ACCURACY** 0.012 mm (0.0009 in)

**VOLUMETRIC ACCURACY** 0.020 mm + 0.040 mm/m (0.0008 in + 0.0005 in/ft) LARGE VOLUME "TARGETLESS" 3D SCANNER FOR THE SHOP **FLOOR** 