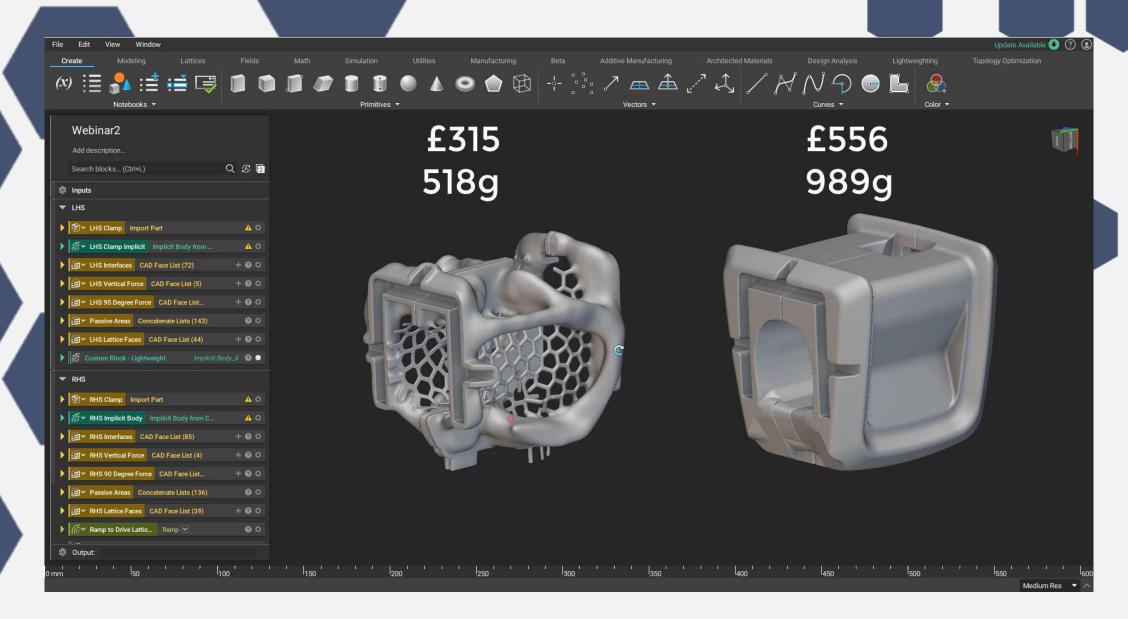

3000+ UK Creaform Installations
- 25 Years Experience in Metrology Est 1998
- Key Partners for :





























**CREAFORM** 

## THE FASTEST AND EASIEST 3D COLOUR SCANNING **EXPERIENCE**



**GO!SCANSPARK** 

ACCURACY Up to 0.050 mm (0.0020 in)

**VOLUMETRIC ACCURACY** 0.050 mm + 0.150 mm/m (0.0020 in + 0.0018 in/ft)

## THE TRULY PORTABLE METROLOGY-GRADE LASER SCANNER



**ACCURACY** 0.012 mm (0.0009 in)

**VOLUMETRIC ACCURACY** 0.020 mm + 0.040 mm/m (0.0008 in + 0.0005 in/ft) LARGE VOLUME "TARGETLESS" 3D SCANNER FOR THE SHOP **FLOOR** 



**ACCURACY** 0.025 mm (0.0009 in)

**VOLUMETRIC ACCURACY** 0.064 mm (0.0025 in)

**HANDYSCAN** 

**METRASCAN** 







Design Without Boundaries.

How I can draw it in CAD

How I can solve the fundamental design challenge

























**CREAFORM** 



#### M-Sport World Rally Tier 1 Supplier

- FIA regulation measurements required for each car
- Space envelope analysis (rear wing to body of car)
- Improvement to design and manufacturing tolerances
- Pre and post race measurements
- Design and fitment optimization



# LIVE DEMO EXAMPLE





#### MORE INFO Here: