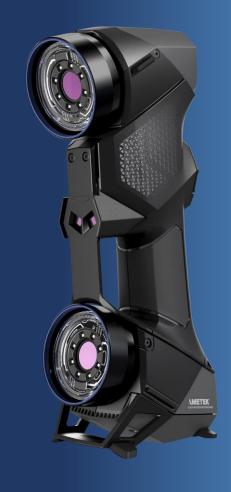

## THE FASTEST AND EASIEST 3D COLOUR SCANNING **EXPERIENCE**

**GO!SCANSPARK** 

ACCURACY Up to 0.050 mm (0.0020 in)

**VOLUMETRIC ACCURACY** 0.050 mm + 0.150 mm/m (0.0020 in + 0.0018 in/ft)