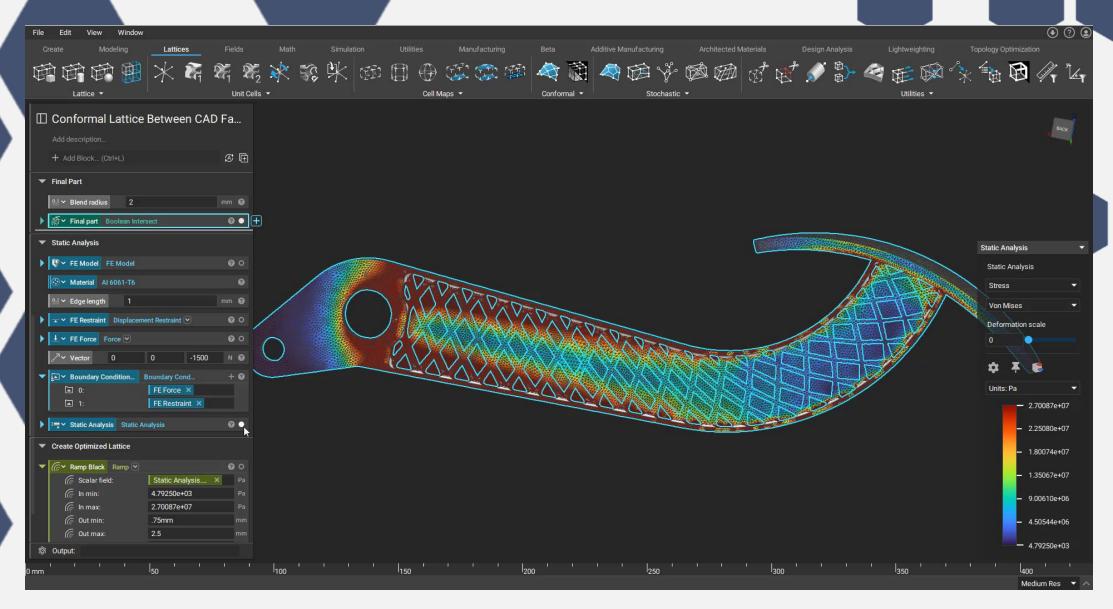

**ACCURACY** 0.025 mm (0.0009 in)

**VOLUMETRIC ACCURACY** 0.064 mm (0.0025 in)

**HANDYSCAN** 

**METRASCAN** 

Design Without Boundaries.

How I can draw it in CAD

How I can solve the fundamental design challenge